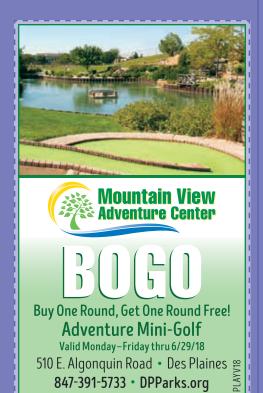

#### **MOUNTAIN VIEW MINI-GOLF**

Our 18-hole adventure golf course is designed with a old-time mining theme, complete with creeks, bridges, beautiful waterfalls, and rock formations.

| Fees:                                         | Daily  | 2nd Round* |
|-----------------------------------------------|--------|------------|
| Resident Adult                                | \$7.00 | \$3.00     |
| Resident Youth                                | \$6.00 | \$3.00     |
| Non-resident Adult                            | \$8.50 | \$3.00     |
| Non-resident Youth                            | \$7.50 | \$3.00     |
| *2nd round is available only on the same day. |        |            |
| Note: Decidents must have proper photo ID to  |        |            |

\*2nd round is available only on the same day.
Note: Residents must have proper photo ID to receive resident rates.